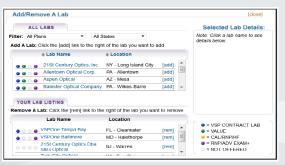

## Add ABB Labs With These Easy Steps

1. Click Add/Remove a Lab on the left side of the eLab tab.

2. In the Add/Remove a Lab window, locate ABB Labs. Use the Filter fields to search for a lab, if necessary.

- 3. Click the [add] link next to ABB Labs to add it to Your Lab Listing.
- 4. To remove a lab from Your Lab Listing, click the [rem] link.
- 5. When you are finished adding and removing labs, click [close].